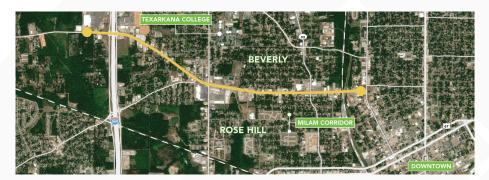

## **OVERVIEW**

The City of Texarkana, Texas engaged Antero Group and project partner ASH+LIME to study small businesses within the New Boston Road Corridor area and to identify strategies which support them through funding, community and economic development, and outreach and engagement. Within the report, the team identified multiple strategies for small businesses to utilize and become more resilient for future economic shocks.