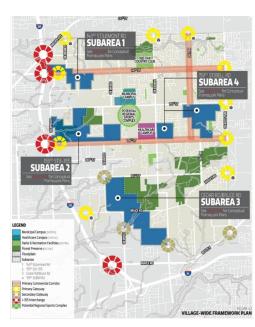

# **OVERVIEW**

Antero Group provided three key areas of analysis and planning recommendations for the Village of Homer Glen's Comprehensive Plan Update that was prepared between 2019-2020. Specific deliverables included: Housing Market Analysis; Retail Market Analysis; and Infrastructure and Utilities analysis. Additionally, Antero provided sub-area analysis for four major commercial corridors within the Village, including recommendations for land use, zoning, and business attraction strategies.

# **OUTCOMES**

- Land use and zoning recommendations along major commercial corridors, including development alternatives analysis for four sub-areas
- Business Retention and Expansion (BRE) strategy, including a business void and gaps analysis; business surplus and leakages analysis; and industry clustering analysis
- Recommendations for a more diversified housing stock and housing lot sizes that meet market demands
- Analysis of existing utilities, infrastructure, and transportation, including recommendations for a more cost-effective strategy for prioritizing infrastructure improvements