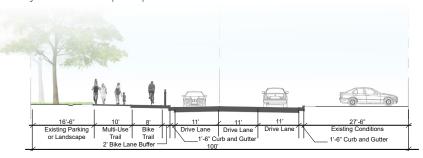

# **OUTCOMES**

- Antero Group provided the schematic and streetscape design concepts for roughly 1.3 miles along Red Arrow Highway.
- Engaged over 200 community members, business owners, and partners in public workshops and survey administration.
- Performed intersection traffic analysis and recommendations to optimize safety improvements at the primary intersection.
- Conducted an economic impact analysis to quantify the financial benefit of safety and streetscape improvements to the area.