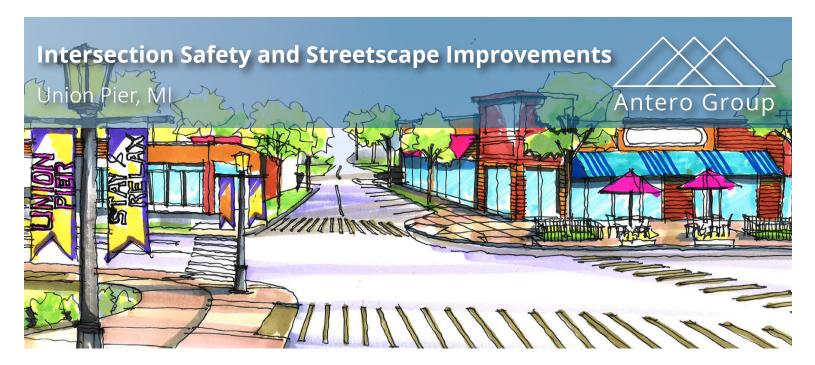

## **OVERVIEW**

Antero Group led the project team that was engaged to develop preliminary plans for the reconstruction of Red Arrow Highway, intersection safety improvements, and streetscape beautification elements through the downtown corridor. Union Pier is a lakeside community that draws several thousand summertime tourists and beachgoers each year. Located in Southwest Michigan's Harbor Country region, Union Pier is located alongside Red Arrow Highway, a County-owned road that once served as the main thoroughfare through the region. Safety has become a concern at Union Pier's main intersection where Red Arrow Highway and Union Pier Road intersect.

# **OUTCOMES**

- Antero Group provided the schematic and streetscape design concepts for roughly 1.3 miles along Red Arrow Highway.
- Engaged over 200 community members, business owners, and partners in public workshops and survey administration.
- Performed intersection traffic analysis and recommendations to optimize safety improvements at the primary intersection.
- Conducted an economic impact analysis to quantify the financial benefit of safety and streetscape improvements to the area.