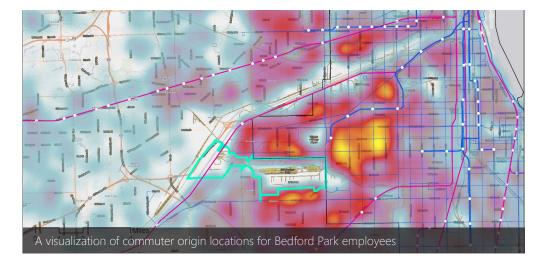

tted to helping clients utilize geospatial solutions to achieve our clients' goals.

Antero Group's Geospatial Practice provides a range of services to help our public and private sector clients to unlock a wide array of benefits: be better informed, manage assets more wisely, mitigate risk, visualize change, predict the future, create better plans, enhance resilience, respond to a disaster, or simply be more confident in their course of action.

Our clients represent counties, municipalities, and commercial organizations around the United States. Our interdisciplinary team consists of industry veterans and young professionals that are committed to leveraging geospatial technologies to deliver transformative projects that create a more livable, resilient, and equitable built environment.



## CONTACT

www.anterogroup.com info@anterogroup.com 312-772-5085