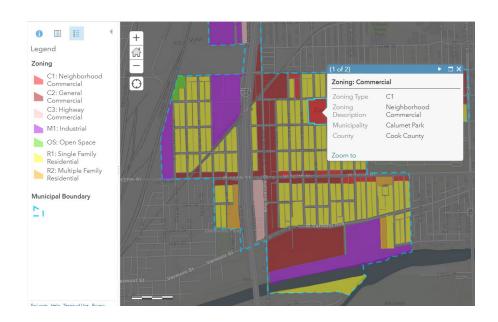

### **OVERVIEW**

In 2016, the Village of Calumet Park engaged Antero Group to assist in reviewing and modernizing the Village's Zoning Map. The goal of this effort was to streamline and simplify the existing Zoning Map, which was cumbersome and inconsistent with the Village's development priorities. Antero Group partnered with the South Suburban Mayors and Managers Association (SSMMA) to develop an ArcGIS Web-Map version of the Zoning Map.

## **OUTCOMES**

- An updated zoning map and ordinance.
- An interactive ArcGIS online WebMap.
- Lessons learned for developing and using an interactive, online zoning map.