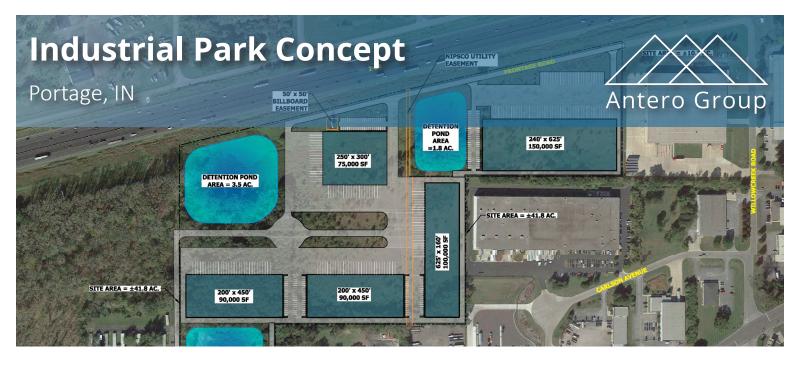

## **OVERVIEW**

Antero Group was engaged to develop a concept site plan on a 48-acre parcel in Portage, Indiana. The client had a very specific product need and Antero worked with them to create a concept plan that met their development needs, which included creating access nodes to various area transportation hubs. Existing wetlands were also identified to utilize for stormwater management, thus maximizing the buildable area.

### **OUTCOMES**

- A concept development plan.
- Due diligence necessary to coordinate with adjacent landowners.
- Working in the City of Portage to facilitate development.