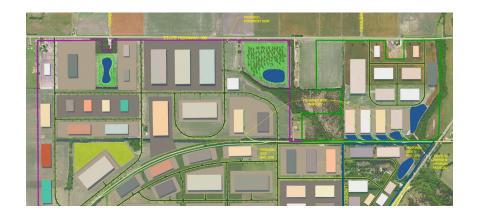

### **OVERVIEW**

The City of Whitewright, TX was considering the annexation of over 1,000 acres to help create an industrial park. Antero was asked to develop a rail-served industrial park concept layout to see how it would layout. Antero coordinated with Genesse & Wyoming Railroad to go over strategies on how to develop spur tracks from the existing line. The end result was a 1,000-acre industrial park created from Infraworks that is currently used to market the site.

# **OUTCOMES**

- Presentation-Quality Concept Plan.
- A 3-D tour of the concept using Infraworks.
- A concept plan that will be used to bring in stakeholders.