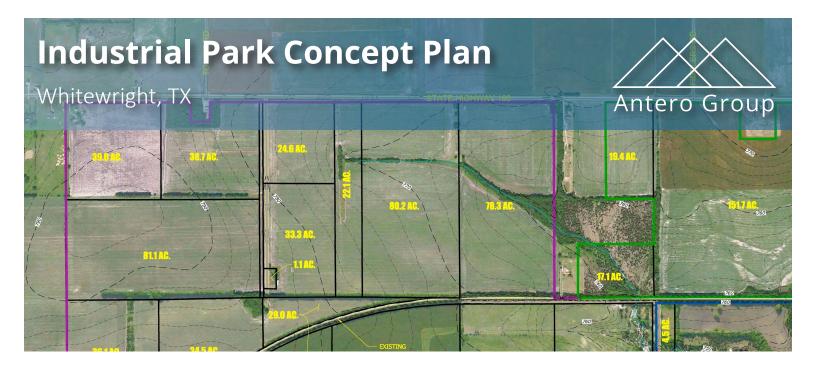

### **OVERVIEW**

The City of Whitewright, TX was considering the annexation of over 1,000 acres to help create an industrial park. Antero was asked to develop a rail-served industrial park concept layout to see how it would layout. Antero coordinated with Genesse & Wyoming Railroad to go over strategies on how to develop spur tracks from the existing line. The end result was a 1,000-acre industrial park created from Infraworks that is currently used to market the site.