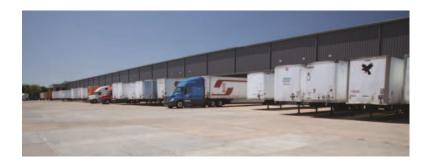

## **OVERVIEW**

Antero Group, LLC was the lead site design engineer for an 11-acre site with an office building and an 18,000+ square foot trucking warehouse in Gary, Indiana. Antero completed site utility, stormwater management, site geometry, and grading designs, as well as permitting support. Truck maneuverability, site geometry, and pavement design were critical to this project's success. Stormwater management was accommodated by expanding an existing regional detention pond on the site. The excavation as part of the pond expansion was able to be used to balance the earthwork for the project. A future buildout was accounted for in the stormwater management design and permitting with the Gary Sanitary and Stormwater Management District.

# **OUTCOMES**

- Installation of a paved lot designed to handle heavy loads.
- Utilization of a regional detention pond to maximize the buildable area.
- Creation of phasing for future expansion of the site.
- Optimized maneuverability for the fleet of trucks operating on site.