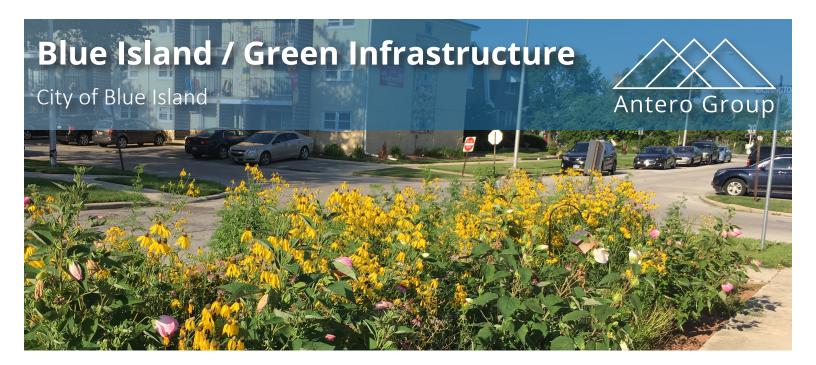

### **OVERVIEW**

The Northeast neighborhood in Blue Island Illinois experiences chronic and severe urban flooding due to an overburdened sewer system and area topography. The City engaged Antero Group to implement a \$1M+ Illinois Environmental Protection Agency Green Infrastructure Grant (IGIG). Antero Group provided preliminary and design engineering services, and managed the construction of green infrastructure throughout the neighborhood.

## **OUTCOMES**

- A green infrastructure evaluation and decision matrix tool.
- A green infrastructure concept plan and construction documents.
- Construction of 8+ acres of bioswales, storm water bumpouts, and native planting, and 17,676 square feet of green alleyways.
- Successful implementation of a green infrastructure program that alleviates urban flooding in a flood-prone neighborhood.