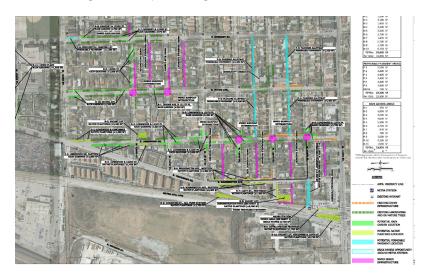

## **OUTCOMES**

- A green infrastructure evaluation and decision matrix tool.
- A green infrastructure concept plan and construction documents.
- Construction of 8+ acres of bioswales, storm water bumpouts, and native planting, and 17,676 square feet of green alleyways.
- Successful implementation of a green infrastructure program that alleviates urban flooding in a flood-prone neighborhood.